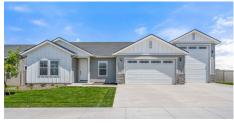

# **RV GARAGES AVAILABLE**

on select floorplans





Opal Bonus with RV Garage



Amethyst Traditional with RV Garage



Topaz Traditional with RV Garage

### **OVERVIEW**

For 25 years Hubble Homes has provided spacious interior living. RV garage bays are now available on select traditional 40' and 50' floor plans, offering you even more space for everyday living.

# 40' Floorplans

- Birch
- Brookfield
- Brookfield Bonus
- Crestwood
- Trinity

## 50' Floorplans

- Sapphire
- Amethyst
- Opal Bonus
- Topaz

#### **DETAILS**

- Fully insulated
- 9' pass thru opening into two car garage area
- One garage door opener included
- One 50AMP/120V/outlet
- Three transom windows included
- Optional man door



Overall Dimensions 15' wide x 44' long



Square Footage 660 Sq. Ft



Garage Door Size 12' wide x 14' high